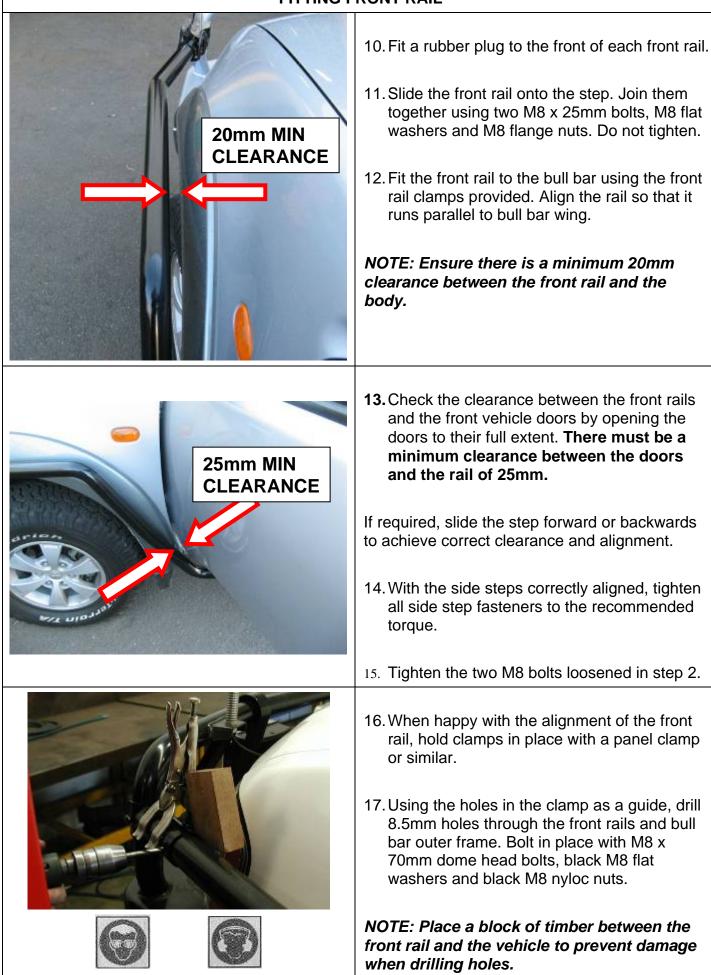

|  |  |
| The observation of the observati | <ul> <li>6. With the help of a second person, carefully lift the side step into position.</li> <li>7. Loosely attach the side step to the chassis using M12 x 1.75 nuts, flat washers and the 3 U-bolts installed in step 4.</li> <li>8. Align the side step so that it runs parallel to the vehicle sills in both the horizontal and vertical planes. Leave all fasteners finger tight at this stage.</li> <li>NOTE: Ensure there is a minimum 20mm clearance between the side step brackets and the vehicle body.</li> <li>9. Repeat steps 1-8 on the other side.</li> </ul> |  |  |

#### FITTING FRONT RAIL