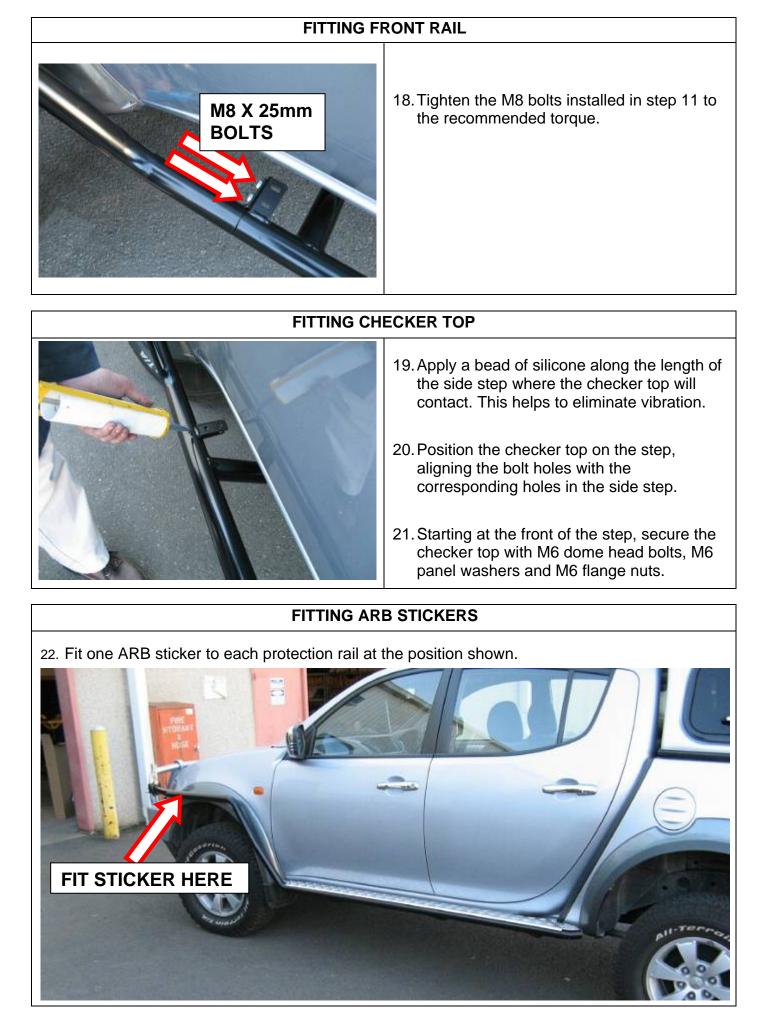

|  |  |
| The observation of the observati | <ul> <li>6. With the help of a second person, carefully lift the side step into position.</li> <li>7. Loosely attach the side step to the chassis using M12 x 1.75 nuts, flat washers and the 3 U-bolts installed in step 4.</li> <li>8. Align the side step so that it runs parallel to the vehicle sills in both the horizontal and vertical planes. Leave all fasteners finger tight at this stage.</li> <li>NOTE: Ensure there is a minimum 20mm clearance between the side step brackets and the vehicle body.</li> <li>9. Repeat steps 1-8 on the other side.</li> </ul> |  |  |

#### FITTING FRONT RAIL