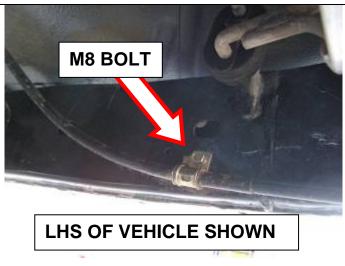

## 1. Remove factory side steps if fitted. Refit bolts into captive nuts in chassis.

2. Loosen the M8 bolt on the inside of each chassis rail that is used to retain the hand brake cable.

| FITTING SIDE STEPS                                                                                                                                                                                                                                                                                                                                                                                                                                                                                                                                                                                                                                                                                                                                                                                                                                                                                                                                                                                                                                                                                                                                                                                                                                                                                                                                                                                                                                                                                                                                                                                                                                                                                                                                                                                                                                                                                                                                                                                                                                                                                                             |                                                                                                                                                                                                                                                                                                                                                                                                                                                                                                                                                                                |  |  |
|--------------------------------------------------------------------------------------------------------------------------------------------------------------------------------------------------------------------------------------------------------------------------------------------------------------------------------------------------------------------------------------------------------------------------------------------------------------------------------------------------------------------------------------------------------------------------------------------------------------------------------------------------------------------------------------------------------------------------------------------------------------------------------------------------------------------------------------------------------------------------------------------------------------------------------------------------------------------------------------------------------------------------------------------------------------------------------------------------------------------------------------------------------------------------------------------------------------------------------------------------------------------------------------------------------------------------------------------------------------------------------------------------------------------------------------------------------------------------------------------------------------------------------------------------------------------------------------------------------------------------------------------------------------------------------------------------------------------------------------------------------------------------------------------------------------------------------------------------------------------------------------------------------------------------------------------------------------------------------------------------------------------------------------------------------------------------------------------------------------------------------|--------------------------------------------------------------------------------------------------------------------------------------------------------------------------------------------------------------------------------------------------------------------------------------------------------------------------------------------------------------------------------------------------------------------------------------------------------------------------------------------------------------------------------------------------------------------------------|--|--|
| U-BOLT LOCATION                                                                                                                                                                                                                                                                                                                                                                                                                                                                                                                                                                                                                                                                                                                                                                                                                                                                                                                                                                                                                                                                                                                                                                                                                                                                                                                                                                                                                                                                                                                                                                                                                                                                                                                                                                                                                                                                                                                                                                                                                                                                                                                | <ul> <li>3. Fit a rubber plug to the rear of the side step.</li> <li>4. Fit 3 U-bolts over the chassis rails at the locations shown. Where fuel or brake lines are run along the inside of the chassis rails, gently slide the U-Bolt between these lines and the chassis.</li> <li>WARNING: DO NOT CLAMP FUEL OR BRAKE LINES BETWEEN THE CHASSIS RAILS AND THE U-BOLTS.</li> </ul>                                                                                                                                                                                            |  |  |
| FUEL LINES<br>FOAM TAPE<br>LHS OF VEHICLE SHOWN                                                                                                                                                                                                                                                                                                                                                                                                                                                                                                                                                                                                                                                                                                                                                                                                                                                                                                                                                                                                                                                                                                                                                                                                                                                                                                                                                                                                                                                                                                                                                                                                                                                                                                                                                                                                                                                                                                                                                                                                                                                                                | 5. Place a piece of the foam tape between the<br>U-bolts and the brake lines. This tape is<br>provided in the fitting kit.<br><b>NOTE: TAPE MUST BE PLACED ON</b><br><b>ALL U-BOLTS THAT COULD CONTACT</b><br><b>FUEL OR BREAK LINES</b>                                                                                                                                                                                                                                                                                                                                       |  |  |
| The observation of the observati | <ul> <li>6. With the help of a second person, carefully lift the side step into position.</li> <li>7. Loosely attach the side step to the chassis using M12 x 1.75 nuts, flat washers and the 3 U-bolts installed in step 4.</li> <li>8. Align the side step so that it runs parallel to the vehicle sills in both the horizontal and vertical planes. Leave all fasteners finger tight at this stage.</li> <li>NOTE: Ensure there is a minimum 20mm clearance between the side step brackets and the vehicle body.</li> <li>9. Repeat steps 1-8 on the other side.</li> </ul> |  |  |